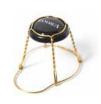

#### SPARKLING WINE WIRE HOODS

- $\cdot$  Material: Steel
- · Code: **FE 40**
- $\cdot$  Waste designation: metal.

SPARKLING WINE CAPSULES

- · Material: Aluminum
- · Code: C/ALU 90
- · Waste designation: metal.