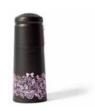

#### SPARKLING WINE WIRE HOODS

- $\cdot$  Material: Steel
- · Code: **FE 40**
- $\cdot$  Waste designation: metal.

SPARKLING WINE CAPSULES

- · Material: Aluminum
- · Code: C/ALU 90
- · Waste designation: metal.