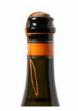

SPARKLING WINE CORKS

- · Material: Cork
- · Code: FOR 51
- · Waste designation: organic.

SPARKLING WINE SCREW CAPS

- · Material: Aluminum
- · Code: C/ALU 90
- · Waste designation: metal.

STILL WINE CORKS

- $\cdot \ Material: Cork$
- · Code: FOR 51
- $\cdot$  Waste designation: organic.