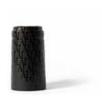

STILL WINE CAPSULES

- · Material: Polyvinyl chloride
- · Code: C/PVC 90
- · Waste designation: plastic.

TWINE

- $\cdot \ Material: Flax$
- · Code: TEX 62
- $\cdot$  Waste designation: unsorted.